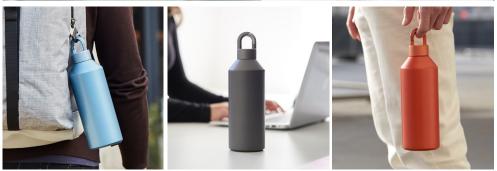

# HORIZON THERMOS BOTTLE

LL148

### **VACUUM INSULATED STAINLESS STEEL BOTTLE**

12H HOT

ALUMINUM FINISHING

Horizon Thermo Bottle is the best insulated bottle for your daily adventures. Featuring a large 500mL / 17 fl oz capacity, double-wall vacuum insulation and

Featuring a large 500mL / 17 fl oz capacity, double-wall vacuum insulation and 18/8 grade stainless steel, Horizon Thermo Bottle keeps your liquid cold for 24h and hot for 12h.

Designed in a sleek aluminum finishing convenient for both indoor and outdoor usage, it's been crafted with a handy hook that makes it easy to carry or to clip to your backpack.

### **AVAILABLE COLORS**

natacha.sacha