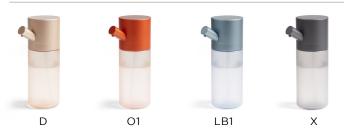

### **AUTOMATIC GEL & SOAP DISPENSER**

CONTACTLESS GEL DISPENSER AUTOMATIC HAND DETECTION

13.5 oz CAPACITY ADJUSTABLE PUMP FLOW

WORKS WIT

P TO 6 MONTHS BATTERY LIFE

USB-C

Horizon Dispenser is a sleek automatic gel & soap dispenser with contactless infrared sensor that helps you keep your hand clean while complementing your interior space.

Boasting a modern shape and ergonomic design, suitable for both sanitizing gel and liquid soap, it's been crafted to blend into your home perfectly.

Thanks to its built-in and long-lasting rechargeable battery, large capacity refillable tank and adjustable output flow, Horizon Dispenser can be easily used on a daily basis for either disinfection of handwashing.

### **AVAILABLE COLORS**

MSRP 39,90€/\$

natacha.sacha