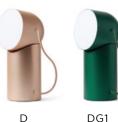

### **COMPACT MAGNETIC WIRELESS POWER BANK**

Qi-CERTIFIED LESS CHARGER

PRKS WITH ALL
IABLED DEVICES F

nAh BANK

URABLE SYNTHETIC EATHER FINISHING

TWO-WAY USB-C PORT TO CHARGE & RECHARGE

With Softpower Magbank, take advantage of magnetic\* wireless charging technology to instantly and quickly charge your compatible iPhone thanks to its secure attachment and precise positioning, even when you're on the go!

Compact, slim and lightweight, this sleek battery pack also works with other Qi-enabled devices to deliver a seamless, easy and convenient charging experience.

In addition to its wireless charging function, Softpower Magbank can be used as a power bank to recharge - simultaneously or not - another wired device.

Its premium synthetic leather finish makes it a beautiful accessory to accompany your smartphone in style.

### **AVAILABLE COLORS**

MSRP 69,90€/\$

<sup>\*</sup> For iPhone only