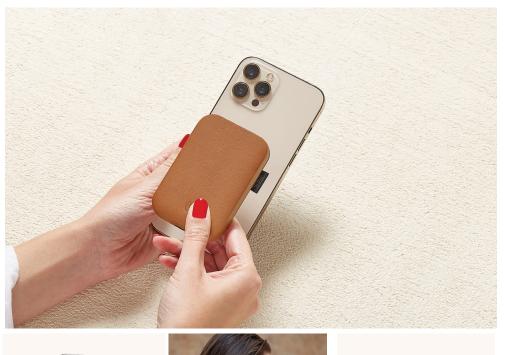

### **COMPACT MAGNETIC WIRELESS POWER BANK**

Qi-CERTIFIED LESS CHARGER

PRKS WITH ALL
IABLED DEVICES F

nAh BANK

URABLE SYNTHETIC EATHER FINISHING

TWO-WAY USB-C PORT TO CHARGE & RECHARGE

With Softpower Magbank, take advantage of magnetic\* wireless charging technology to instantly and quickly charge your compatible iPhone thanks to its secure attachment and precise positioning, even when you're on the go!

Compact, slim and lightweight, this sleek battery pack also works with other Qi-enabled devices to deliver a seamless, easy and convenient charging experience.

In addition to its wireless charging function, Softpower Magbank can be used as a power bank to recharge - simultaneously or not - another wired device.

Its premium synthetic leather finish makes it a beautiful accessory to accompany your smartphone in style.