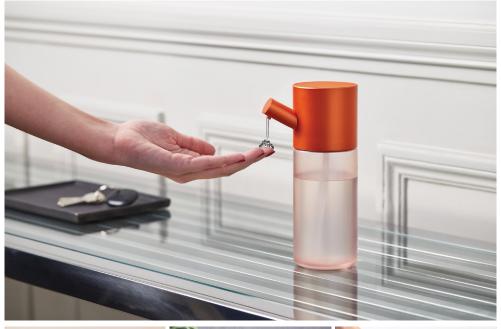

# HORIZON DISPENSER

LH91

### **AUTOMATIC GEL & SOAP DISPENSER**

CONTACTLESS GEL DISPENSER AUTOMATIC HAND DETECTION

13.5 oz CAPACITY ADJUSTABLE PUMP FLOW

WORKS WIT

P TO 6 MONTHS BATTERY LIFE

USB-C

Horizon Dispenser is a sleek automatic gel & soap dispenser with contactless infrared sensor that helps you keep your hand clean while complementing your interior space.

Boasting a modern shape and ergonomic design, suitable for both sanitizing gel and liquid soap, it's been crafted to blend into your home perfectly.

Thanks to its built-in and long-lasting rechargeable battery, large capacity refillable tank and adjustable output flow, Horizon Dispenser can be easily used on a daily basis for either disinfection of handwashing.

### **AVAILABLE COLORS**

MSRP 39,90€/\$

natacha.sacha