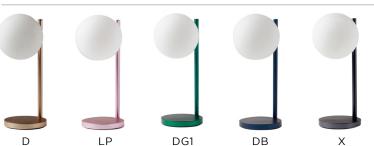

# **BUBBLE LAMP**

LH70

### TABLE LAMP WITH BUILT-IN QI WIRELESS CHARGER

9 COLORS

FINISHING

Acting both as a sleek LED lamp and wireless charging station, Bubble Lamp is the perfect object to complement your nightstand, desk or coffee table. Bubble Lamp provides 9 LED colors and adjustable brightness to match the atmosphere of your room.

Crafted in a sleek aluminum finish and boasting a glass globe, Bubble Lamp will add a touch of elegance and chicness to your home. Its built-in wireless charger is subtly integrated into the base and works with all Qi-enabled devices, including smartphones and earbuds.

### **AVAILABLE COLORS**

**MSRP** 99,90€/\$

**ALAIN BERTEAU** 