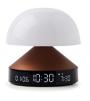

# MINA SUNRISE

LR153

### SUNRISE ALARM CLOCK

WITH 9 COLORS

CHARGING PORT

Mina Sunrise is a 3-in-1 lamp that embarks the following features to act as the perfect bedside companion:

- A sunrise simulator to wake up gently with gradual increase of brightness
- An alarm clock with 5 preset melodies, including natural sounds
- A sunset simulation function to fall asleep peacefully
- An elegant light offering a selection of 9 LED colors to match the atmosphere of your room

With its compact shape, sleek aluminum base and high-quality display. Mina Sunrise has been designed to complement your nightstand and to be easy to interact with. Pressing the top of the lamp will turn the light on/off, change the LED color, adjust brightness, or stop the ongoing alarm.

Whether it is for reading in bed, creating a calming lighting ambiance before going to sleep or waking up refreshed in the morning. Mina Sunrise the right device to do it all in style.