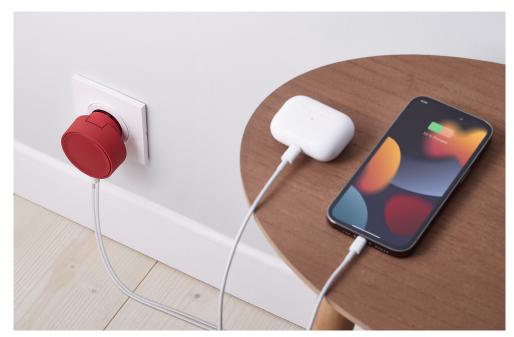

### **DUAL USB WALL FAST CHARGER**

Enjoy fast and secure 30W charging, crafted in a design accessory, Poweron is a sleek wall charger featuring a Power Delivery (PD) enabled USB-C port, allowing you to power up any of your mobile devices such as smartphones, tablets and laptops.

With Poweron, reach up to 50% battery level of your iPhone in less than 30 minutes. An additional USB-A port offers the ability to charge a second device simultaneously.

With its round shape and durable synthetic leather finishing, Poweron is the perfect power adapter to complement your interior or travel with you around the world, thanks to its compact format and included EU & US plugs.