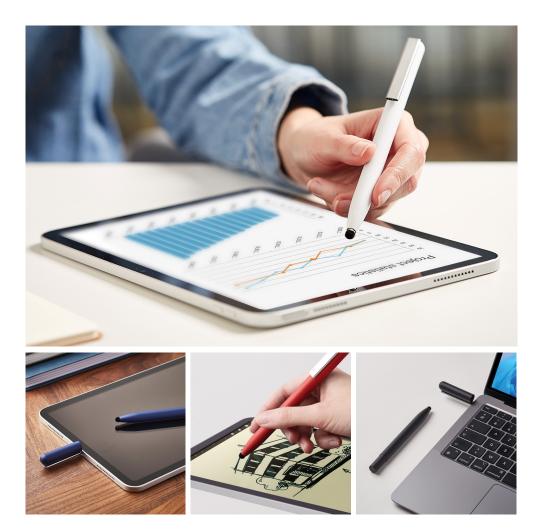

# **C-PEN STYLUS**

LS102

### STYLUS WITH 32GB USB-C DRIVE

TABLETS AND SMARTPHONES

C-Pen Stylus is a 2-in-1 writing instrument: a sleek stylus with a replaceable tip, embarking a 32GB USB-C flash drive.

Ideal for taking notes, sketching or scrolling, C-Pen Stylus protects your screen from scratches and fingerprints.

Compatible with USB-C computers, tablets and smartphones, C-Pen Stylus offers a handy way to transfer files between all your devices. Its 32GB of memory means you can store up to 4000 pictures, 7000 songs or 40 hours of video.

This must-have accessory for the modern on-the-go person comes in 4 colors in glossy and matt finish.