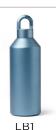

# HORIZON THERMOS BOTTLE

LL148

### **VACUUM INSULATED STAINLESS STEEL BOTTLE**

12H HOT

ALUMINUM FINISHING

Horizon Thermo Bottle is the best insulated bottle for your daily adventures. Featuring a large 500mL / 17 fl oz capacity, double-wall vacuum insulation and

Featuring a large 500mL / 17 fl oz capacity, double-wall vacuum insulation and 18/8 grade stainless steel, Horizon Thermo Bottle keeps your liquid cold for 24h and hot for 12h.

Designed in a sleek aluminum finishing convenient for both indoor and outdoor usage, it's been crafted with a handy hook that makes it easy to carry or to clip to your backpack.

### **AVAILABLE COLORS**

natacha.sacha