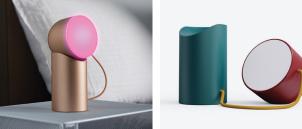

### **COMPACT MAGNETIC WIRELESS POWER BANK**

Qi-CERTIFIED LESS CHARGER

PRKS WITH ALL
IABLED DEVICES F

nAh BANK

URABLE SYNTHETIC EATHER FINISHING

TWO-WAY USB-C PORT TO CHARGE & RECHARGE

With Softpower Magbank, take advantage of magnetic\* wireless charging technology to instantly and quickly charge your compatible iPhone thanks to its secure attachment and precise positioning, even when you're on the go!

Compact, slim and lightweight, this sleek battery pack also works with other Qi-enabled devices to deliver a seamless, easy and convenient charging experience.

In addition to its wireless charging function, Softpower Magbank can be used as a power bank to recharge - simultaneously or not - another wired device.

Its premium synthetic leather finish makes it a beautiful accessory to accompany your smartphone in style.