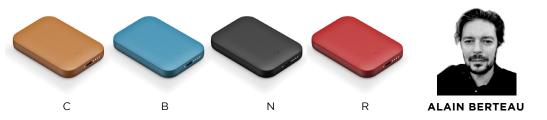

L
IABLED DEVICES F



nAh BANK



URABLE SYNTHETIC EATHER FINISHING



TWO-WAY USB-C PORT TO CHARGE & RECHARGE

With Softpower Magbank, take advantage of magnetic\* wireless charging technology to instantly and quickly charge your compatible iPhone thanks to its secure attachment and precise positioning, even when you're on the go!

Compact, slim and lightweight, this sleek battery pack also works with other Qi-enabled devices to deliver a seamless, easy and convenient charging experience.

In addition to its wireless charging function, Softpower Magbank can be used as a power bank to recharge - simultaneously or not - another wired device.

Its premium synthetic leather finish makes it a beautiful accessory to accompany your smartphone in style.

### **AVAILABLE COLORS**

MSRP 69,90€/\$



<sup>\*</sup> For iPhone only

# **POWERON**

LL152





### **DUAL USB WALL FAST CHARGER**















Enjoy fast and secure 30W charging, crafted in a design accessory, Poweron is a sleek wall charger featuring a Power Delivery (PD) enabled USB-C port, allowing you to power up any of your mobile devices such as smartphones, tablets and laptops.

With Poweron, reach up to 50% battery level of your iPhone in less than 30 minutes. An additional USB-A port offers the ability to charge a second device simultaneously.

With its round shape and durable synthetic leather finishing, Poweron is the perfect power adapter to complement your interior or travel with you around the world, thanks to its compact format and included EU & US plugs.

### **AVAILABLE COLORS**

MSRP 39,90€/\$



# MINA S