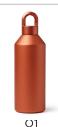

# HORIZON THERMOS BOTTLE

LL148

### **VACUUM INSULATED STAINLESS STEEL BOTTLE**

12H HOT

ALUMINUM FINISHING

Horizon Thermo Bottle is the best insulated bottle for your daily adventures. Featuring a large 500mL / 17 fl oz capacity, double-wall vacuum insulation and

Featuring a large 500mL / 17 fl oz capacity, double-wall vacuum insulation and 18/8 grade stainless steel, Horizon Thermo Bottle keeps your liquid cold for 24h and hot for 12h.

Designed in a sleek aluminum finishing convenient for both indoor and outdoor usage, it's been crafted with a handy hook that makes it easy to carry or to clip to your backpack.

### **AVAILABLE COLORS**

natacha.sacha