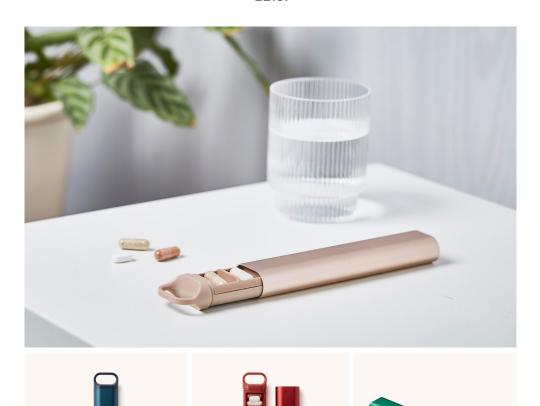

# NOMADAY PILLBOX

LL157

## PILL ORGANIZER WITH 7 COMPARTMENTS

Featuring a sleek aluminum finish and a convenient tray system with 7 compartments, Nomaday Pillbox is the perfect organizer to store your meds nicely and slip into a purse or backpack when traveling.

### **AVAILABLE COLORS**

MSRP 29,90€/\$