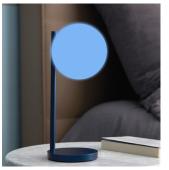

# MINA SUNRISE

LR153

### SUNRISE ALARM CLOCK

WITH 9 COLORS

CHARGING PORT

Mina Sunrise is a 3-in-1 lamp that embarks the following features to act as the perfect bedside companion:

- A sunrise simulator to wake up gently with gradual increase of brightness
- An alarm clock with 5 preset melodies, including natural sounds
- A sunset simulation function to fall asleep peacefully
- An elegant light offering a selection of 9 LED colors to match the atmosphere of your room

### **AVAILABLE COLORS**

MSRP 79,90€/\$

ΒZ

**MANUELA SIMONELLI** & ANDREA QUAGLIO