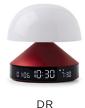

# MINA SUNRISE

LR153

### SUNRISE ALARM CLOCK

WITH 9 COLORS

CHARGING PORT

Mina Sunrise is a 3-in-1 lamp that embarks the following features to act as the perfect bedside companion:

- A sunrise simulator to wake up gently with gradual increase of brightness
- An alarm clock with 5 preset melodies, including natural sounds
- A sunset simulation function to fall asleep peacefully
- An elegant light offering a selection of 9 LED colors to match the atmosphere of your room

With its compact shape, sleek aluminum base and high-quality display. Mina Sunrise has been designed to complement your nightstand and to be easy to interact with. Pressing the top of the lamp will turn the light on/off, change the LED color, adjust brightness, or stop the ongoing alarm.

Whether it is for reading in bed, creating a calming lighting ambiance before going to sleep or waking up refreshed in the morning. Mina Sunrise the right device to do it all in style.