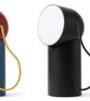

# **POWERON**

LL152

### **DUAL USB WALL FAST CHARGER**

Enjoy fast and secure 30W charging, crafted in a design accessory, Poweron is a sleek wall charger featuring a Power Delivery (PD) enabled USB-C port, allowing you to power up any of your mobile devices such as smartphones, tablets and laptops.

With Poweron, reach up to 50% battery level of your iPhone in less than 30 minutes. An additional USB-A port offers the ability to charge a second device simultaneously.

With its round shape and durable synthetic leather finishing, Poweron is the perfect power adapter to complement your interior or travel with you around the world, thanks to its compact format and included EU & US plugs.

### **AVAILABLE COLORS**

MSRP 39,90€/\$