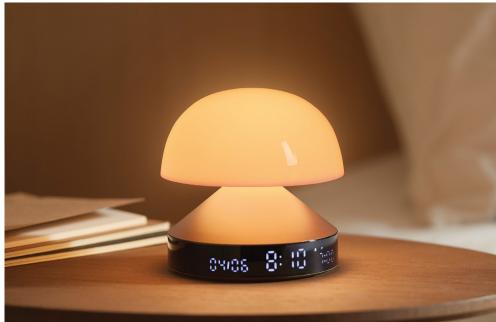

# MINA SUNRISE

LR153

### SUNRISE ALARM CLOCK

WITH 9 COLORS

CHARGING PORT

Mina Sunrise is a 3-in-1 lamp that embarks the following features to act as the perfect bedside companion:

- A sunrise simulator to wake up gently with gradual increase of brightness
- An alarm clock with 5 preset melodies, including natural sounds
- A sunset simulation function to fall asleep peacefully
- An elegant light offering a selection of 9 LED colors to match the atmosphere of your room

With its compact shape, sleek aluminum base and high-quality display. Mina Sunrise has been designed to complement your nightstand and to be easy to interact with. Pressing the top of the lamp will turn the light on/off, change the LED color, adjust brightness, or stop the ongoing alarm.

Whether it is for reading in bed, creating a calming lighting ambiance before going to sleep or waking up refreshed in the morning. Mina Sunrise the right device to do it all in style.