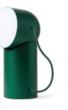

# HORIZON DISPENSER

LH91

### **AUTOMATIC GEL & SOAP DISPENSER**

CONTACTLESS GEL DISPENSER AUTOMATIC HAND DETECTION

13.5 oz CAPACITY ADJUSTABLE PUMP FLOW

WORKS WIT

P TO 6 MONTHS BATTERY LIFE

USB-C

Horizon Dispenser is a sleek automatic gel & soap dispenser with contactless infrared sensor that helps you keep your hand clean while complementing your interior space.

Boasting a modern shape and ergonomic design, suitable for both sanitizing gel and liquid soap, it's been crafted to blend into your home perfectly.

Thanks to its built-in and long-lasting rechargeable battery, large capacity refillable tank and adjustable output flow, Horizon Dispenser can be easily used on a daily basis for either disinfection of handwashing.

### **AVAILABLE COLORS**

MSRP 39,90€/\$

natacha.sacha