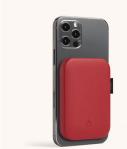

### **COMPACT MAGNETIC WIRELESS POWER BANK**

Qi-CERTIFIED LESS CHARGER

PRKS WITH ALL
IABLED DEVICES F

nAh BANK

URABLE SYNTHETIC EATHER FINISHING

TWO-WAY USB-C PORT TO CHARGE & RECHARGE

With Softpower Magbank, take advantage of magnetic\* wireless charging technology to instantly and quickly charge your compatible iPhone thanks to its secure attachment and precise positioning, even when you're on the go!

Compact, slim and lightweight, this sleek battery pack also works with other Qi-enabled devices to deliver a seamless, easy and convenient charging experience.

In addition to its wireless charging function, Softpower Magbank can be used as a power bank to recharge - simultaneously or not - another wired device.

Its premium synthetic leather finish makes it a beautiful accessory to accompany your smartphone in style.