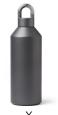

# HORIZON THERMOS BOTTLE

LL148

### **VACUUM INSULATED STAINLESS STEEL BOTTLE**

12H HOT

ALUMINUM FINISHING

Horizon Thermo Bottle is the best insulated bottle for your daily adventures. Featuring a large 500mL / 17 fl oz capacity, double-wall vacuum insulation and

Featuring a large 500mL / 17 fl oz capacity, double-wall vacuum insulation and 18/8 grade stainless steel, Horizon Thermo Bottle keeps your liquid cold for 24h and hot for 12h.

Designed in a sleek aluminum finishing convenient for both indoor and outdoor usage, it's been crafted with a handy hook that makes it easy to carry or to clip to your backpack.

### **AVAILABLE COLORS**

natacha.sacha