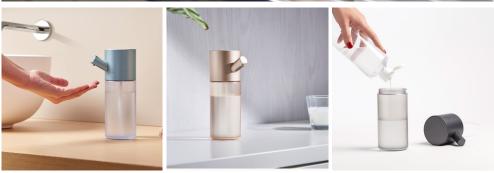

# HORIZON DISPENSER

LH91

### **AUTOMATIC GEL & SOAP DISPENSER**

CONTACTLESS GEL DISPENSER AUTOMATIC HAND DETECTION

13.5 oz CAPACITY ADJUSTABLE PUMP FLOW

WORKS WIT

P TO 6 MONTHS BATTERY LIFE

USB-C

Horizon Dispenser is a sleek automatic gel & soap dispenser with contactless infrared sensor that helps you keep your hand clean while complementing your interior space.

Boasting a modern shape and ergonomic design, suitable for both sanitizing gel and liquid soap, it's been crafted to blend into your home perfectly.

Thanks to its built-in and long-lasting rechargeable battery, large capacity refillable tank and adjustable output flow, Horizon Dispenser can be easily used on a daily basis for either disinfection of handwashing.

### **AVAILABLE COLORS**

MSRP 39,90€/\$

natacha.sacha