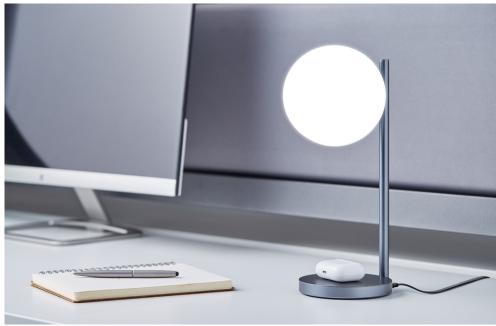

# MINA SUNRISE

LR153

### SUNRISE ALARM CLOCK

WITH 9 COLORS

CHARGING PORT

Mina Sunrise is a 3-in-1 lamp that embarks the following features to act as the perfect bedside companion:

- A sunrise simulator to wake up gently with gradual increase of brightness
- An alarm clock with 5 preset melodies, including natural sounds
- A sunset simulation function to fall asleep peacefully
- An elegant light offering a selection of 9 LED colors to match the atmosphere of your room

With its compact shape, sleek aluminum base and high-quality display. Mina Sunrise has been designed to complement your nightstand and to be easy to interact with. Pressing the top of the lamp will turn the light on/off, change the LED color, adjust brightness, or stop the ongoing alarm.