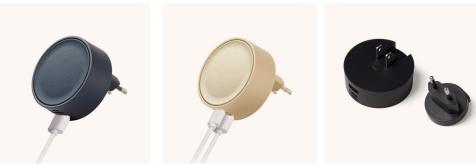

FINISHING



TWO-WAY USB-C PORT TO CHARGE & RECHARGE

With Softpower Magbank, take advantage of magnetic\* wireless charging technology to instantly and quickly charge your compatible iPhone thanks to its secure attachment and precise positioning, even when you're on the go!

Compact, slim and lightweight, this sleek battery pack also works with other Qi-enabled devices to deliver a seamless, easy and convenient charging experience.

In addition to its wireless charging function, Softpower Magbank can be used as a power bank to recharge - simultaneously or not - another wired device.

Its premium synthetic leather finish makes it a beautiful accessory to accompany your smartphone in style.

### **AVAILABLE COLORS**

MSRP 69,90€/\$



<sup>\*</sup> For iPhone only

# **POWERON**

LL152





### **DUAL USB WALL FAST CHARGER**















Enjoy fast and secure 30W charging, crafted in a design accessory, Poweron is a sleek wall charger featuring a Power Delivery (PD) enabled USB-C port, allowing you to power up any of your mobile devices such as smartphones, tablets and laptops.

With Poweron, reach up to 50% battery level of your iPhone in less than 30 minutes. An additional USB-A port offers the ability to charge a second device simultaneously.

With its round shape and durable synthetic leather finishing, Poweron is the perfect power adapter to complement your interior or travel with you around the world, thanks to its compact format and included EU & US plugs.

### **AVAILABLE COLORS**

MSRP 39,90€/\$



# MINA SUNRISE

LR153









### SUNRISE ALARM CLOCK