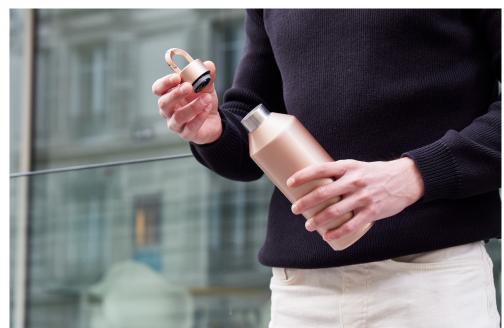

# HORIZON THERMOS BOTTLE

LL148

### **VACUUM INSULATED STAINLESS STEEL BOTTLE**

12H HOT

ALUMINUM FINISHING

Horizon Thermo Bottle is the best insulated bottle for your daily adventures. Featuring a large 500mL / 17 fl oz capacity, double-wall vacuum insulation and

Featuring a large 500mL / 17 fl oz capacity, double-wall vacuum insulation and 18/8 grade stainless steel, Horizon Thermo Bottle keeps your liquid cold for 24h and hot for 12h.

Designed in a sleek aluminum finishing convenient for both indoor and outdoor usage, it's been crafted with a handy hook that makes it easy to carry or to clip to your backpack.

### **AVAILABLE COLORS**

natacha.sacha