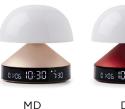

# MINA SUNRISE

LR153

### SUNRISE ALARM CLOCK

WITH 9 COLORS

CHARGING PORT

Mina Sunrise is a 3-in-1 lamp that embarks the following features to act as the perfect bedside companion:

- A sunrise simulator to wake up gently with gradual increase of brightness
- An alarm clock with 5 preset melodies, including natural sounds
- A sunset simulation function to fall asleep peacefully
- An elegant light offering a selection of 9 LED colors to match the atmosphere of your room

With its compact shape, sleek aluminum base and high-quality display. Mina Sunrise has been designed to complement your nightstand and to be easy to interact with. Pressing the top of the lamp will turn the light on/off, change the LED color, adjust brightness, or stop the ongoing alarm.

Whether it is for reading in bed, creating a calming lighting ambiance before going to sleep or waking up refreshed in the morning. Mina Sunrise the right device to do it all in style.