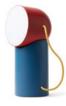

# ORBE LH88

**LEXON** 

### PORTABLE LED LAMP WITH MOVING HEAD

VIA USB-C

Orbe is a portable lamp like no other. Inspired by the cup-and-ball game, its form factor features a detachable and moving magnetic diffuser, connected to the base with a sleek matching cord.

Easy to use, it can be entirely operated from a single button to turn the light on/off, change LED colors and adjust brightness.

Offering a rechargeable and long-lasting battery life, wide range of dimmable lighting colors, Orbe will create the perfect ambiance anywhere you place it, both indoors and outdoors.

# **AVAILABLE COLORS**

DRY

Ν

**NELSON FOSSEY** 