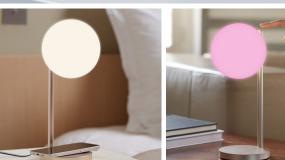

# MINA SUNRISE

LR153

### SUNRISE ALARM CLOCK

WITH 9 COLORS

CHARGING PORT

Mina Sunrise is a 3-in-1 lamp that embarks the following features to act as the perfect bedside companion:

- A sunrise simulator to wake up gently with gradual increase of brightness
- An alarm clock with 5 preset melodies, including natural sounds
- A sunset simulation function to fall asleep peacefully
- An elegant light offering a selection of 9 LED colors to match the atmosphere of your room

### **AVAILABLE COLORS**

MSRP 79,90€/\$

ΒZ

**MANUELA SIMONELLI** & ANDREA QUAGLIO