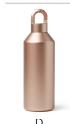

# HORIZON THERMOS BOTTLE

LL148

### **VACUUM INSULATED STAINLESS STEEL BOTTLE**

12H HOT

ALUMINUM FINISHING

Horizon Thermo Bottle is the best insulated bottle for your daily adventures. Featuring a large 500mL / 17 fl oz capacity, double-wall vacuum insulation and

Featuring a large 500mL / 17 fl oz capacity, double-wall vacuum insulation and 18/8 grade stainless steel, Horizon Thermo Bottle keeps your liquid cold for 24h and hot for 12h.

Designed in a sleek aluminum finishing convenient for both indoor and outdoor usage, it's been crafted with a handy hook that makes it easy to carry or to clip to your backpack.

### **AVAILABLE COLORS**

natacha.sacha