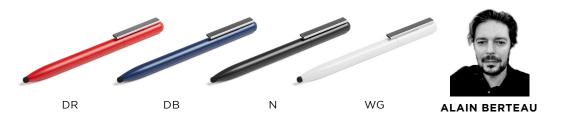

# **C-PEN STYLUS**

LS102

### STYLUS WITH 32GB USB-C DRIVE

TABLETS AND SMARTPHONES

C-Pen Stylus is a 2-in-1 writing instrument: a sleek stylus with a replaceable tip, embarking a 32GB USB-C flash drive.

Ideal for taking notes, sketching or scrolling, C-Pen Stylus protects your screen from scratches and fingerprints.

This must-have accessory for the modern on-the-go person comes in 4 colors in glossy and matt finish.

### **AVAILABLE COLORS**

MSRP 39,90€/\$