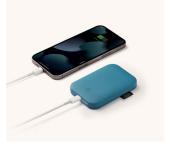

### **COMPACT MAGNETIC WIRELESS POWER BANK**

Qi-CERTIFIED LESS CHARGER

PRKS WITH ALL
IABLED DEVICES F

nAh BANK

URABLE SYNTHETIC EATHER FINISHING

TWO-WAY USB-C PORT TO CHARGE & RECHARGE

With Softpower Magbank, take advantage of magnetic\* wireless charging technology to instantly and quickly charge your compatible iPhone thanks to its secure attachment and precise positioning, even when you're on the go!

Compact, slim and lightweight, this sleek battery pack also works with other Qi-enabled devices to deliver a seamless, easy and convenient charging experience.

In addition to its wireless charging function, Softpower Magbank can be used as a power bank to recharge - simultaneously or not - another wired device.