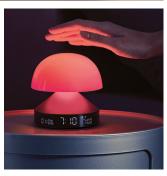

With its compact shape, sleek aluminum base and high-quality display. Mina Sunrise has been designed to complement your nightstand and to be easy to interact with. Pressing the top of the lamp will turn the light on/off, change the LED color, adjust brightness, or stop the ongoing alarm.

### **AVAILABLE COLORS**

MSRP 79,90€/\$

ΒZ

**MANUELA SIMONELLI** & ANDREA QUAGLIO