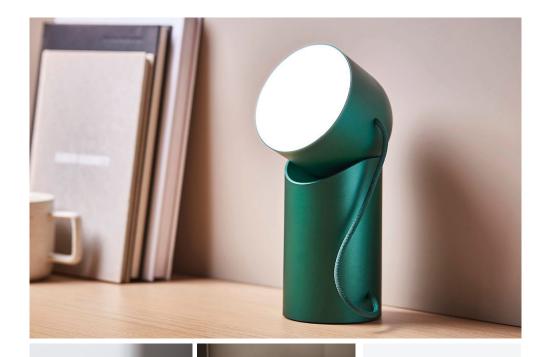

# **BUBBLE LAMP**

LH70

### TABLE LAMP WITH BUILT-IN QI WIRELESS CHARGER

9 COLORS

FINISHING

Acting both as a sleek LED lamp and wireless charging station, Bubble Lamp is the perfect object to complement your nightstand, desk or coffee table. Bubble Lamp provides 9 LED colors and adjustable brightness to match the atmosphere of your room.

Crafted in a sleek aluminum finish and boasting a glass globe, Bubble Lamp will add a touch of elegance and chicness to your home. Its built-in wireless charger is subtly integrated into the base and works with all Qi-enabled devices, including smartphones and earbuds.